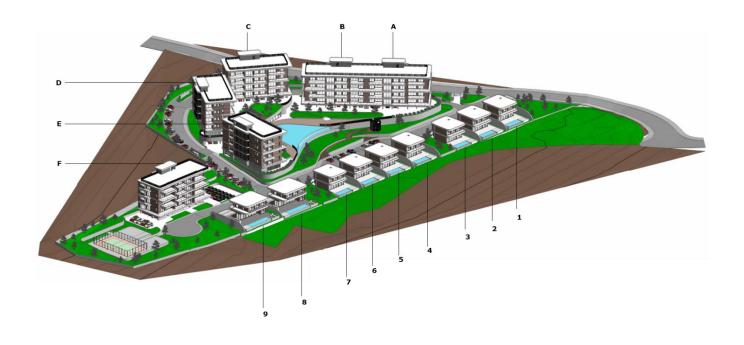

## **BUILDING A**

| Apt. No. | Floor<br>No. | No. of<br>Bedrooms | Covered<br>Internal<br>Area m <sup>2</sup> | Covered<br>Terraces<br>m <sup>2</sup> | Total<br>Covered<br>Area m <sup>2</sup> | Uncovered<br>Terraces<br>m <sup>2</sup> | Common<br>Area m² | Price<br>€ |
|----------|--------------|--------------------|--------------------------------------------|---------------------------------------|-----------------------------------------|-----------------------------------------|-------------------|------------|
| A101     | 1st          | 3                  | 118                                        | 35                                    | 153                                     | 20                                      | 27                | RESERVED   |
| A102     | 1st          | 2                  | 90                                         | 20                                    | 110                                     | 4                                       | 21                | RESERVED   |
| A103     | 1st          | 2                  | 90                                         | 25                                    | 115                                     | 4                                       | 21                | RESERVED   |
| A201     | 2nd          | 3                  | 118                                        | 35                                    | 153                                     | 0                                       | 27                | RESERVED   |
| A202     | 2nd          | 2                  | 90                                         | 20                                    | 110                                     | 0                                       | 21                | RESERVED   |
| A203     | 2nd          | 2                  | 90                                         | 25                                    | 115                                     | 0                                       | 21                | RESERVED   |
| A301     | 3rd          | 3                  | 118                                        | 35                                    | 153                                     | 5                                       | 27                | RESERVED   |
| A302     | 3rd          | 2                  | 90                                         | 20                                    | 110                                     | 0                                       | 21                | RESERVED   |
| A303     | 3rd          | 2                  | 90                                         | 25                                    | 115                                     | 4                                       | 21                | RESERVED   |
| A401     | 4th          | 3                  | 118                                        | 35                                    | 153                                     | 0                                       | 27                | RESERVED   |
| A402     | 4th          | 2                  | 90                                         | 20                                    | 110                                     | 0                                       | 21                | RESERVED   |
| A403     | 4th          | 2                  | 90                                         | 25                                    | 115                                     | 0                                       | 21                | RESERVED   |

#### **BUILDING B**

| Apt. No. | Floor<br>No. | No. of<br>Bedrooms | Covered<br>Internal<br>Area m <sup>2</sup> | Covered<br>Terraces<br>m <sup>2</sup> | Total<br>Covered<br>Area m <sup>2</sup> | Uncovered<br>Terraces<br>m <sup>2</sup> | Common<br>Area m² | Price<br>€ |
|----------|--------------|--------------------|--------------------------------------------|---------------------------------------|-----------------------------------------|-----------------------------------------|-------------------|------------|
| B101     | 1st          | 2                  | 90                                         | 25                                    | 115                                     | 4                                       | 22                | 405,000    |
| B102     | 1st          | 2                  | 90                                         | 20                                    | 110                                     | 3                                       | 22                | SOLD       |
| B103     | 1st          | 1                  | 52                                         | 24                                    | 76                                      | 19                                      | 13                | 285,000    |
| B104     | 1st          | 1                  | 56                                         | 23                                    | 79                                      | 0                                       | 14                | 275,000    |
| B201     | 2nd          | 2                  | 90                                         | 25                                    | 115                                     | 0                                       | 22                | SOLD       |
| B202     | 2nd          | 2                  | 90                                         | 20                                    | 110                                     | 0                                       | 22                | 410,000    |
| B203     | 2nd          | 1                  | 52                                         | 27                                    | 79                                      | 0                                       | 13                | 305,000    |
| B204     | 2nd          | 1                  | 56                                         | 23                                    | 79                                      | 0                                       | 14                | 295,000    |
| B301     | 3rd          | 2                  | 90                                         | 25                                    | 115                                     | 4                                       | 22                | RESERVED   |
| B302     | 3rd          | 2                  | 90                                         | 20                                    | 110                                     | 4                                       | 22                | SOLD       |
| B303     | 3rd          | 3                  | 118                                        | 44                                    | 162                                     | 6                                       | 29                | SOLD       |
| B401     | 4th          | 2                  | 90                                         | 25                                    | 115                                     | 0                                       | 22                | SOLD       |
| B402     | 4th          | 2                  | 90                                         | 20                                    | 110                                     | 0                                       | 22                | SOLD       |
| B403     | 4th          | 3                  | 118                                        | 44                                    | 162                                     | 0                                       | 29                | 570,000    |

# **BUILDING C**

| Apt. No. | Floor<br>No. | No. of<br>Bedrooms | Covered<br>Internal<br>Area m <sup>2</sup> | Covered<br>Terraces<br>m <sup>2</sup> | Total<br>Covered<br>Area m <sup>2</sup> | Uncovered<br>Terraces<br>m <sup>2</sup> | Common<br>Area m² | Price<br>€ |
|----------|--------------|--------------------|--------------------------------------------|---------------------------------------|-----------------------------------------|-----------------------------------------|-------------------|------------|
| C101     | 1st          | 1                  | 56                                         | 19                                    | 75                                      | 3                                       | 19                | SOLD       |
| C102     | 1st          | 1                  | 52                                         | 17                                    | 69                                      | 26                                      | 17                | SOLD       |
| C103     | 1st          | 2                  | 90                                         | 20                                    | 110                                     | 3                                       | 30                | SOLD       |
| C104     | 1st          | 2                  | 90                                         | 28                                    | 118                                     | 16                                      | 30                | 405,000    |
| C201     | 2nd          | 1                  | 56                                         | 19                                    | 75                                      | 0                                       | 19                | 290,000    |
| C202     | 2nd          | 1                  | 52                                         | 17                                    | 69                                      | 0                                       | 17                | 280,000    |
| C203     | 2nd          | 2                  | 90                                         | 20                                    | 110                                     | 0                                       | 30                | 405,000    |
| C204     | 2nd          | 2                  | 90                                         | 25                                    | 115                                     | 3                                       | 30                | 435,000    |
| C301     | 3rd          | 1                  | 56                                         | 19                                    | 75                                      | 0                                       | 19                | SOLD       |
| C302     | 3rd          | 1                  | 52                                         | 17                                    | 69                                      | 0                                       | 17                | SOLD       |
| C303     | 3rd          | 2                  | 90                                         | 20                                    | 110                                     | 0                                       | 30                | RESERVED   |
| C304     | 3rd          | 2                  | 90                                         | 25                                    | 115                                     | 0                                       | 30                | 445,000    |
| C401     | 4th          | 1                  | 56                                         | 19                                    | 75                                      | 0                                       | 19                | SOLD       |
| C402     | 4th          | 1                  | 52                                         | 17                                    | 69                                      | 0                                       | 17                | SOLD       |
| C403     | 4th          | 2                  | 90                                         | 20                                    | 110                                     | 0                                       | 30                | SOLD       |
| C404     | 4th          | 2                  | 90                                         | 28                                    | 118                                     | 0                                       | 30                | 475,000    |

## **BUILDING D**

| Apt. No. | Floor<br>No. | No. of<br>Bedrooms | Covered<br>Internal<br>Area m <sup>2</sup> | Covered<br>Terraces<br>m <sup>2</sup> | Total<br>Covered<br>Area m <sup>2</sup> | Uncovered<br>Terraces<br>m <sup>2</sup> | Common<br>Area m² | Price<br>€  |
|----------|--------------|--------------------|--------------------------------------------|---------------------------------------|-----------------------------------------|-----------------------------------------|-------------------|-------------|
| D101     | 1st          | 2                  | 90                                         | 28                                    | 118                                     | 16                                      | 30                | 405,000     |
| D102     | 1st          | 2                  | 90                                         | 20                                    | 110                                     | 3                                       | 30                | RESERVED    |
| D103     | 1st          | 1                  | 52                                         | 17                                    | 69                                      | 26                                      | 17                | SOLD        |
| D104     | 1st          | 1                  | 56                                         | 19                                    | 75                                      | 3                                       | 19                | 260,000     |
| D201     | 2nd          | 2                  | 90                                         | 25                                    | 115                                     | 3                                       | 30                | 435,000     |
| D202     | 2nd          | 2                  | 90                                         | 20                                    | 110                                     | 0                                       | 30                | SOLD        |
| D203     | 2nd          | 1                  | 52                                         | 17                                    | 69                                      | 0                                       | 17                | RESERVED    |
| D204     | 2nd          | 1                  | 56                                         | 19                                    | 75                                      | 0                                       | 19                | 290,000     |
| D301     | 3rd          | 2                  | 90                                         | 25                                    | 115                                     | 0                                       | 30                | 445,000     |
| D302     | 3rd          | 2                  | 90                                         | 20                                    | 110                                     | 0                                       | 30                | 415,000     |
| D303     | 3rd          | 1                  | 52                                         | 17                                    | 69                                      | 0                                       | 17                | SOLD        |
| D304     | 3rd          | 1                  | 56                                         | 19                                    | 75                                      | 0                                       | 19                | 300,000     |
| D401     | 4th          | 2                  | 90                                         | 28                                    | 118                                     | 0                                       | 30                | 475,000     |
| D402     | 4th          | 2                  | 90                                         | 20                                    | 110                                     | 0                                       | 30                | UNDER OFFER |
| D403     | 4th          | 1                  | 52                                         | 17                                    | 69                                      | 0                                       | 17                | SOLD        |
| D404     | 4th          | 1                  | 56                                         | 19                                    | 75                                      | 0                                       | 19                | RESERVED    |

## **BUILDING E**

| Apt. No. | Floor<br>No. | No. of<br>Bedrooms | Covered<br>Internal<br>Area m <sup>2</sup> | Covered<br>Terraces<br>m <sup>2</sup> | Total<br>Covered<br>Area m <sup>2</sup> | Uncovered<br>Terraces<br>m <sup>2</sup> | Common<br>Area m² | Price<br>€ |
|----------|--------------|--------------------|--------------------------------------------|---------------------------------------|-----------------------------------------|-----------------------------------------|-------------------|------------|
| E101     | 1st          | 2                  | 90                                         | 28                                    | 118                                     | 16                                      | 21                | 415,000    |
| E102     | 1st          | 2                  | 90                                         | 20                                    | 110                                     | 4                                       | 21                | SOLD       |
| E103     | 1st          | 3                  | 118                                        | 35                                    | 153                                     | 20                                      | 27                | 475,000    |
| E201     | 2nd          | 2                  | 90                                         | 26                                    | 116                                     | 2                                       | 21                | 425,000    |
| E202     | 2nd          | 2                  | 90                                         | 20                                    | 110                                     | 0                                       | 21                | RESERVED   |
| E203     | 2nd          | 3                  | 118                                        | 35                                    | 153                                     | 0                                       | 27                | 500,000    |
| E301     | 3rd          | 2                  | 90                                         | 26                                    | 116                                     | 0                                       | 21                | 435,000    |
| E302     | 3rd          | 2                  | 90                                         | 20                                    | 110                                     | 0                                       | 21                | 405,000    |
| E303     | 3rd          | 3                  | 118                                        | 35                                    | 153                                     | 5                                       | 27                | 510,000    |
| E401     | 4th          | 2                  | 90                                         | 26                                    | 116                                     | 0                                       | 21                | 455,000    |
| E402     | 4th          | 2                  | 90                                         | 20                                    | 110                                     | 0                                       | 21                | 425,000    |
| E403     | 4th          | 3                  | 118                                        | 35                                    | 153                                     | 0                                       | 27                | SOLD       |

## **BUILDING F**

| Apt.<br>No. | Floor<br>No. | No. of<br>Bedrooms | Covered<br>Internal<br>Area m <sup>2</sup> | Covered<br>Terraces<br>m <sup>2</sup> | Total<br>Covered<br>Area m <sup>2</sup> | Uncovered<br>Terraces<br>m <sup>2</sup> | Common<br>Area m² | Price<br>€ |
|-------------|--------------|--------------------|--------------------------------------------|---------------------------------------|-----------------------------------------|-----------------------------------------|-------------------|------------|
| F101        | 1st          | 3                  | 118                                        | 42                                    | 160                                     | 20                                      | 28                | 540,000    |
| F103        | 1st          | 3                  | 118                                        | 42                                    | 160                                     | 26                                      | 28                | 540,000    |
| F201        | 2nd          | 3                  | 118                                        | 42                                    | 160                                     | 7                                       | 28                | 550,000    |
| F202        | 2nd          | 2                  | 90                                         | 21                                    | 111                                     | 0                                       | 22                | 405,000    |
| F203        | 2nd          | 3                  | 118                                        | 42                                    | 160                                     | 0                                       | 28                | 550,000    |
| F301        | 3rd          | 3                  | 118                                        | 42                                    | 160                                     | 0                                       | 28                | SOLD       |
| F302        | 3rd          | 2                  | 90                                         | 21                                    | 111                                     | 0                                       | 22                | SOLD       |
| F303        | 3rd          | 3                  | 118                                        | 42                                    | 160                                     | 7                                       | 28                | 560,000    |
| F401        | 4th          | 3                  | 118                                        | 42                                    | 160                                     | 0                                       | 28                | 595,000    |
| F402        | 4th          | 2                  | 90                                         | 21                                    | 111                                     | 0                                       | 22                | 435,000    |
| F403        | 4th          | 3                  | 118                                        | 42                                    | 160                                     | 0                                       | 28                | RESERVED   |

#### **VILLAS**

| Villa No. | Plot Size | No. of<br>Bedrooms | Covered<br>Internal<br>Area m <sup>2</sup> | Covered<br>Terraces<br>m <sup>2</sup> | Total<br>Covered<br>Area m <sup>2</sup> | Uncovered<br>Terraces<br>m <sup>2</sup> | Common<br>Area m² | Price<br>€ |
|-----------|-----------|--------------------|--------------------------------------------|---------------------------------------|-----------------------------------------|-----------------------------------------|-------------------|------------|
| 1         | 406       | 3                  | 146                                        | 65                                    | 211                                     | 49                                      | 7                 | 920,000    |
| 2         | 406       | 3                  | 146                                        | 65                                    | 211                                     | 49                                      | 7                 | 880,000    |
| 3         | 406       | 3                  | 146                                        | 65                                    | 211                                     | 49                                      | 7                 | 920,000    |
| 4         | 406       | 3                  | 146                                        | 65                                    | 211                                     | 49                                      | 7                 | 920,000    |
| 5         | 406       | 3                  | 146                                        | 65                                    | 211                                     | 49                                      | 7                 | 880,000    |
| 6         | 406       | 3                  | 146                                        | 65                                    | 211                                     | 49                                      | 7                 | 880,000    |
| 7         | 406       | 3                  | 146                                        | 65                                    | 211                                     | 49                                      | 7                 | 920,000    |
| 8         | 604       | 4                  | 218                                        | 84                                    | 302                                     | 115                                     | 11                | RESERVED   |
| 9         | 604       | 4                  | 218                                        | 84                                    | 302                                     | 115                                     | 11                | RESERVED   |