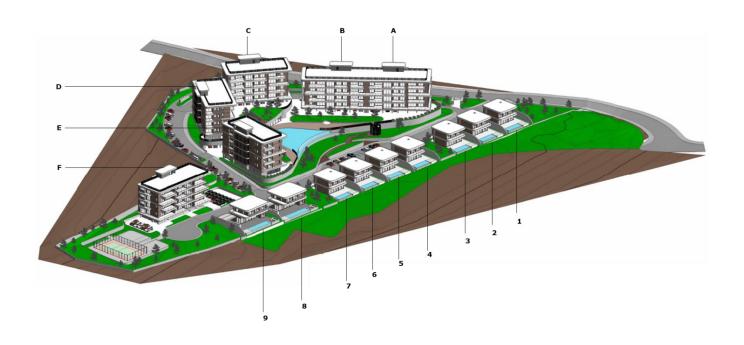

## **BUILDING A**

| Apt. No. | Floor<br>No. | No. of<br>Bedrooms | Covered<br>Internal<br>Area m <sup>2</sup> | Covered<br>Terraces<br>m <sup>2</sup> | Total<br>Covered<br>Area m <sup>2</sup> | Uncovered<br>Terraces<br>m <sup>2</sup> | Common<br>Area m² | Price<br>€ |
|----------|--------------|--------------------|--------------------------------------------|---------------------------------------|-----------------------------------------|-----------------------------------------|-------------------|------------|
| A101     | 1st          | 3                  | 118                                        | 35                                    | 153                                     | 20                                      | 27                | RESERVED   |
| A102     | 1st          | 2                  | 90                                         | 20                                    | 110                                     | 4                                       | 21                | RESERVED   |
| A103     | 1st          | 2                  | 90                                         | 25                                    | 115                                     | 4                                       | 21                | RESERVED   |
| A201     | 2nd          | 3                  | 118                                        | 35                                    | 153                                     | 0                                       | 27                | RESERVED   |
| A202     | 2nd          | 2                  | 90                                         | 20                                    | 110                                     | 0                                       | 21                | RESERVED   |
| A203     | 2nd          | 2                  | 90                                         | 25                                    | 115                                     | 0                                       | 21                | RESERVED   |
| A301     | 3rd          | 3                  | 118                                        | 35                                    | 153                                     | 5                                       | 27                | RESERVED   |
| A302     | 3rd          | 2                  | 90                                         | 20                                    | 110                                     | 0                                       | 21                | RESERVED   |
| A303     | 3rd          | 2                  | 90                                         | 25                                    | 115                                     | 4                                       | 21                | RESERVED   |
| A401     | 4th          | 3                  | 118                                        | 35                                    | 153                                     | 0                                       | 27                | RESERVED   |
| A402     | 4th          | 2                  | 90                                         | 20                                    | 110                                     | 0                                       | 21                | RESERVED   |
| A403     | 4th          | 2                  | 90                                         | 25                                    | 115                                     | 0                                       | 21                | RESERVED   |

#### **BUILDING B**

| Apt. No. | Floor<br>No. | No. of<br>Bedrooms | Covered<br>Internal<br>Area m <sup>2</sup> | Covered<br>Terraces<br>m <sup>2</sup> | Total<br>Covered<br>Area m <sup>2</sup> | Uncovered<br>Terraces<br>m <sup>2</sup> | Common<br>Area m² | Price<br>€ |
|----------|--------------|--------------------|--------------------------------------------|---------------------------------------|-----------------------------------------|-----------------------------------------|-------------------|------------|
| B101     | 1st          | 2                  | 90                                         | 25                                    | 115                                     | 4                                       | 22                | 405,000    |
| B102     | 1st          | 2                  | 90                                         | 20                                    | 110                                     | 3                                       | 22                | SOLD       |
| B103     | 1st          | 1                  | 52                                         | 24                                    | 76                                      | 19                                      | 13                | 285,000    |
| B104     | 1st          | 1                  | 56                                         | 23                                    | 79                                      | 0                                       | 14                | 275,000    |
| B201     | 2nd          | 2                  | 90                                         | 25                                    | 115                                     | 0                                       | 22                | SOLD       |
| B202     | 2nd          | 2                  | 90                                         | 20                                    | 110                                     | 0                                       | 22                | 410,000    |
| B203     | 2nd          | 1                  | 52                                         | 27                                    | 79                                      | 0                                       | 13                | RESERVED   |
| B204     | 2nd          | 1                  | 56                                         | 23                                    | 79                                      | 0                                       | 14                | 295,000    |
| B301     | 3rd          | 2                  | 90                                         | 25                                    | 115                                     | 4                                       | 22                | RESERVED   |
| B302     | 3rd          | 2                  | 90                                         | 20                                    | 110                                     | 4                                       | 22                | SOLD       |
| B303     | 3rd          | 3                  | 118                                        | 44                                    | 162                                     | 6                                       | 29                | SOLD       |
| B401     | 4th          | 2                  | 90                                         | 25                                    | 115                                     | 0                                       | 22                | SOLD       |
| B402     | 4th          | 2                  | 90                                         | 20                                    | 110                                     | 0                                       | 22                | SOLD       |
| B403     | 4th          | 3                  | 118                                        | 44                                    | 162                                     | 0                                       | 29                | 570,000    |

# **BUILDING C**

| Apt. No. | Floor<br>No. | No. of<br>Bedrooms | Covered<br>Internal<br>Area m <sup>2</sup> | Covered<br>Terraces<br>m <sup>2</sup> | Total<br>Covered<br>Area m <sup>2</sup> | Uncovered<br>Terraces<br>m <sup>2</sup> | Common<br>Area m² | Price<br>€ |
|----------|--------------|--------------------|--------------------------------------------|---------------------------------------|-----------------------------------------|-----------------------------------------|-------------------|------------|
| C101     | 1st          | 1                  | 56                                         | 19                                    | 75                                      | 3                                       | 19                | SOLD       |
| C102     | 1st          | 1                  | 52                                         | 17                                    | 69                                      | 26                                      | 17                | SOLD       |
| C103     | 1st          | 2                  | 90                                         | 20                                    | 110                                     | 3                                       | 30                | SOLD       |
| C104     | 1st          | 2                  | 90                                         | 28                                    | 118                                     | 16                                      | 30                | 405,000    |
| C201     | 2nd          | 1                  | 56                                         | 19                                    | 75                                      | 0                                       | 19                | 290,000    |
| C202     | 2nd          | 1                  | 52                                         | 17                                    | 69                                      | 0                                       | 17                | 280,000    |
| C203     | 2nd          | 2                  | 90                                         | 20                                    | 110                                     | 0                                       | 30                | 405,000    |
| C204     | 2nd          | 2                  | 90                                         | 25                                    | 115                                     | 3                                       | 30                | 435,000    |
| C301     | 3rd          | 1                  | 56                                         | 19                                    | 75                                      | 0                                       | 19                | SOLD       |
| C302     | 3rd          | 1                  | 52                                         | 17                                    | 69                                      | 0                                       | 17                | SOLD       |
| C303     | 3rd          | 2                  | 90                                         | 20                                    | 110                                     | 0                                       | 30                | RESERVED   |
| C304     | 3rd          | 2                  | 90                                         | 25                                    | 115                                     | 0                                       | 30                | 445,000    |
| C401     | 4th          | 1                  | 56                                         | 19                                    | 75                                      | 0                                       | 19                | SOLD       |
| C402     | 4th          | 1                  | 52                                         | 17                                    | 69                                      | 0                                       | 17                | SOLD       |
| C403     | 4th          | 2                  | 90                                         | 20                                    | 110                                     | 0                                       | 30                | SOLD       |
| C404     | 4th          | 2                  | 90                                         | 28                                    | 118                                     | 0                                       | 30                | 475,000    |

## **BUILDING D**

| Apt. No. | Floor<br>No. | No. of<br>Bedrooms | Covered<br>Internal<br>Area m <sup>2</sup> | Covered<br>Terraces<br>m <sup>2</sup> | Total<br>Covered<br>Area m <sup>2</sup> | Uncovered<br>Terraces<br>m <sup>2</sup> | Common<br>Area m² | Price<br>€ |
|----------|--------------|--------------------|--------------------------------------------|---------------------------------------|-----------------------------------------|-----------------------------------------|-------------------|------------|
| D101     | 1st          | 2                  | 90                                         | 28                                    | 118                                     | 16                                      | 30                | 405,000    |
| D102     | 1st          | 2                  | 90                                         | 20                                    | 110                                     | 3                                       | 30                | SOLD       |
| D103     | 1st          | 1                  | 52                                         | 17                                    | 69                                      | 26                                      | 17                | SOLD       |
| D104     | 1st          | 1                  | 56                                         | 19                                    | 75                                      | 3                                       | 19                | 260,000    |
| D201     | 2nd          | 2                  | 90                                         | 25                                    | 115                                     | 3                                       | 30                | 435,000    |
| D202     | 2nd          | 2                  | 90                                         | 20                                    | 110                                     | 0                                       | 30                | SOLD       |
| D203     | 2nd          | 1                  | 52                                         | 17                                    | 69                                      | 0                                       | 17                | RESERVED   |
| D204     | 2nd          | 1                  | 56                                         | 19                                    | 75                                      | 0                                       | 19                | 290,000    |
| D301     | 3rd          | 2                  | 90                                         | 25                                    | 115                                     | 0                                       | 30                | 445,000    |
| D302     | 3rd          | 2                  | 90                                         | 20                                    | 110                                     | 0                                       | 30                | 415,000    |
| D303     | 3rd          | 1                  | 52                                         | 17                                    | 69                                      | 0                                       | 17                | SOLD       |
| D304     | 3rd          | 1                  | 56                                         | 19                                    | 75                                      | 0                                       | 19                | 300,000    |
| D401     | 4th          | 2                  | 90                                         | 28                                    | 118                                     | 0                                       | 30                | 475,000    |
| D402     | 4th          | 2                  | 90                                         | 20                                    | 110                                     | 0                                       | 30                | 435,000    |
| D403     | 4th          | 1                  | 52                                         | 17                                    | 69                                      | 0                                       | 17                | SOLD       |
| D404     | 4th          | 1                  | 56                                         | 19                                    | 75                                      | 0                                       | 19                | RESERVED   |

## **BUILDING E**

| Apt. No. | Floor<br>No. | No. of<br>Bedrooms | Covered<br>Internal<br>Area m <sup>2</sup> | Covered<br>Terraces<br>m <sup>2</sup> | Total<br>Covered<br>Area m <sup>2</sup> | Uncovered<br>Terraces<br>m <sup>2</sup> | Common<br>Area m² | Price<br>€ |
|----------|--------------|--------------------|--------------------------------------------|---------------------------------------|-----------------------------------------|-----------------------------------------|-------------------|------------|
| E101     | 1st          | 2                  | 90                                         | 28                                    | 118                                     | 16                                      | 21                | 415,000    |
| E102     | 1st          | 2                  | 90                                         | 20                                    | 110                                     | 4                                       | 21                | SOLD       |
| E103     | 1st          | 3                  | 118                                        | 35                                    | 153                                     | 20                                      | 27                | 475,000    |
| E201     | 2nd          | 2                  | 90                                         | 26                                    | 116                                     | 2                                       | 21                | 425,000    |
| E202     | 2nd          | 2                  | 90                                         | 20                                    | 110                                     | 0                                       | 21                | RESERVED   |
| E203     | 2nd          | 3                  | 118                                        | 35                                    | 153                                     | 0                                       | 27                | 500,000    |
| E301     | 3rd          | 2                  | 90                                         | 26                                    | 116                                     | 0                                       | 21                | 435,000    |
| E302     | 3rd          | 2                  | 90                                         | 20                                    | 110                                     | 0                                       | 21                | 405,000    |
| E303     | 3rd          | 3                  | 118                                        | 35                                    | 153                                     | 5                                       | 27                | 510,000    |
| E401     | 4th          | 2                  | 90                                         | 26                                    | 116                                     | 0                                       | 21                | 455,000    |
| E402     | 4th          | 2                  | 90                                         | 20                                    | 110                                     | 0                                       | 21                | 425,000    |
| E403     | 4th          | 3                  | 118                                        | 35                                    | 153                                     | 0                                       | 27                | SOLD       |

## **BUILDING F**

| Apt.<br>No. | Floor<br>No. | No. of<br>Bedrooms | Covered<br>Internal<br>Area m <sup>2</sup> | Covered<br>Terraces<br>m <sup>2</sup> | Total<br>Covered<br>Area m <sup>2</sup> | Uncovered<br>Terraces<br>m <sup>2</sup> | Common<br>Area m² | Price<br>€ |
|-------------|--------------|--------------------|--------------------------------------------|---------------------------------------|-----------------------------------------|-----------------------------------------|-------------------|------------|
| F101        | 1st          | 3                  | 118                                        | 42                                    | 160                                     | 20                                      | 28                | 540,000    |
| F103        | 1st          | 3                  | 118                                        | 42                                    | 160                                     | 26                                      | 28                | 540,000    |
| F201        | 2nd          | 3                  | 118                                        | 42                                    | 160                                     | 7                                       | 28                | 550,000    |
| F202        | 2nd          | 2                  | 90                                         | 21                                    | 111                                     | 0                                       | 22                | 405,000    |
| F203        | 2nd          | 3                  | 118                                        | 42                                    | 160                                     | 0                                       | 28                | 550,000    |
| F301        | 3rd          | 3                  | 118                                        | 42                                    | 160                                     | 0                                       | 28                | SOLD       |
| F302        | 3rd          | 2                  | 90                                         | 21                                    | 111                                     | 0                                       | 22                | SOLD       |
| F303        | 3rd          | 3                  | 118                                        | 42                                    | 160                                     | 7                                       | 28                | 560,000    |
| F401        | 4th          | 3                  | 118                                        | 42                                    | 160                                     | 0                                       | 28                | 595,000    |
| F402        | 4th          | 2                  | 90                                         | 21                                    | 111                                     | 0                                       | 22                | 435,000    |
| F403        | 4th          | 3                  | 118                                        | 42                                    | 160                                     | 0                                       | 28                | RESERVED   |

#### **VILLAS**

| Villa No. | Plot Size | No. of<br>Bedrooms | Covered<br>Internal<br>Area m <sup>2</sup> | Covered<br>Terraces<br>m <sup>2</sup> | Total<br>Covered<br>Area m <sup>2</sup> | Uncovered<br>Terraces<br>m <sup>2</sup> | Common<br>Area m² | Price<br>€ |
|-----------|-----------|--------------------|--------------------------------------------|---------------------------------------|-----------------------------------------|-----------------------------------------|-------------------|------------|
| 1         | 406       | 3                  | 146                                        | 65                                    | 211                                     | 49                                      | 7                 | 920,000    |
| 2         | 406       | 3                  | 146                                        | 65                                    | 211                                     | 49                                      | 7                 | 880,000    |
| 3         | 406       | 3                  | 146                                        | 65                                    | 211                                     | 49                                      | 7                 | 920,000    |
| 4         | 406       | 3                  | 146                                        | 65                                    | 211                                     | 49                                      | 7                 | 920,000    |
| 5         | 406       | 3                  | 146                                        | 65                                    | 211                                     | 49                                      | 7                 | 880,000    |
| 6         | 406       | 3                  | 146                                        | 65                                    | 211                                     | 49                                      | 7                 | 880,000    |
| 7         | 406       | 3                  | 146                                        | 65                                    | 211                                     | 49                                      | 7                 | 920,000    |
| 8         | 604       | 4                  | 218                                        | 84                                    | 302                                     | 115                                     | 11                | RESERVED   |
| 9         | 604       | 4                  | 218                                        | 84                                    | 302                                     | 115                                     | 11                | RESERVED   |