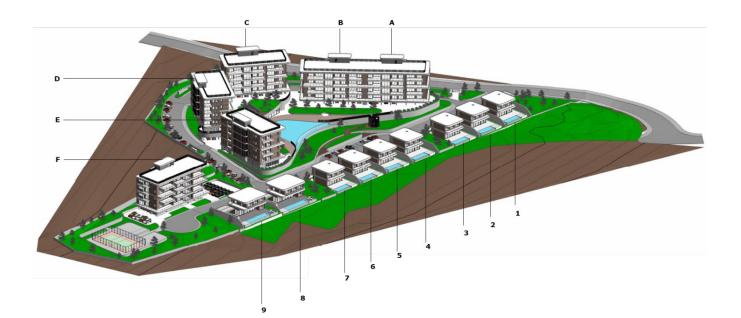

### BUILDING A

SENVIEW

HEIGHTS

| Apt. No. | Floor<br>No. | No. of<br>Bedrooms | Covered<br>Internal<br>Area m <sup>2</sup> | Covered<br>Terraces<br>m <sup>2</sup> | Total<br>Covered<br>Area m <sup>2</sup> | Uncovered<br>Terraces<br>m <sup>2</sup> | Common<br>Area m <sup>2</sup> | Price<br>€ |
|----------|--------------|--------------------|--------------------------------------------|---------------------------------------|-----------------------------------------|-----------------------------------------|-------------------------------|------------|
| A101     | 1st          | 3                  | 118                                        | 35                                    | 153                                     | 20                                      | 27                            | RESERVED   |
| A102     | 1st          | 2                  | 90                                         | 20                                    | 110                                     | 4                                       | 21                            | RESERVED   |
| A103     | 1st          | 2                  | 90                                         | 25                                    | 115                                     | 4                                       | 21                            | RESERVED   |
| A201     | 2nd          | 3                  | 118                                        | 35                                    | 153                                     | 0                                       | 27                            | RESERVED   |
| A202     | 2nd          | 2                  | 90                                         | 20                                    | 110                                     | 0                                       | 21                            | RESERVED   |
| A203     | 2nd          | 2                  | 90                                         | 25                                    | 115                                     | 0                                       | 21                            | RESERVED   |
| A301     | 3rd          | 3                  | 118                                        | 35                                    | 153                                     | 5                                       | 27                            | RESERVED   |
| A302     | 3rd          | 2                  | 90                                         | 20                                    | 110                                     | 0                                       | 21                            | RESERVED   |
| A303     | 3rd          | 2                  | 90                                         | 25                                    | 115                                     | 4                                       | 21                            | RESERVED   |
| A401     | 4th          | 3                  | 118                                        | 35                                    | 153                                     | 0                                       | 27                            | RESERVED   |
| A402     | 4th          | 2                  | 90                                         | 20                                    | 110                                     | 0                                       | 21                            | RESERVED   |
| A403     | 4th          | 2                  | 90                                         | 25                                    | 115                                     | 0                                       | 21                            | RESERVED   |

### BUILDING B

| Apt. No. | Floor<br>No. | No. of<br>Bedrooms | Covered<br>Internal<br>Area m <sup>2</sup> | Covered<br>Terraces<br>m <sup>2</sup> | Total<br>Covered<br>Area m <sup>2</sup> | Uncovered<br>Terraces<br>m <sup>2</sup> | Common<br>Area m <sup>2</sup> | Price<br>€ |
|----------|--------------|--------------------|--------------------------------------------|---------------------------------------|-----------------------------------------|-----------------------------------------|-------------------------------|------------|
| B101     | 1st          | 2                  | 90                                         | 25                                    | 115                                     | 4                                       | 22                            | 425,000    |
| B102     | 1st          | 2                  | 90                                         | 20                                    | 110                                     | 3                                       | 22                            | SOLD       |
| B103     | 1st          | 1                  | 52                                         | 24                                    | 76                                      | 19                                      | 13                            | 300,000    |
| B104     | 1st          | 1                  | 56                                         | 23                                    | 79                                      | 0                                       | 14                            | 290,000    |
| B201     | 2nd          | 2                  | 90                                         | 25                                    | 115                                     | 0                                       | 22                            | SOLD       |
| B202     | 2nd          | 2                  | 90                                         | 20                                    | 110                                     | 0                                       | 22                            | 430,000    |
| B203     | 2nd          | 1                  | 52                                         | 27                                    | 79                                      | 0                                       | 13                            | RESERVED   |
| B204     | 2nd          | 1                  | 56                                         | 23                                    | 79                                      | 0                                       | 14                            | 310,000    |
| B301     | 3rd          | 2                  | 90                                         | 25                                    | 115                                     | 4                                       | 22                            | RESERVED   |
| B302     | 3rd          | 2                  | 90                                         | 20                                    | 110                                     | 4                                       | 22                            | SOLD       |
| B303     | 3rd          | 3                  | 118                                        | 44                                    | 162                                     | 6                                       | 29                            | SOLD       |
| B401     | 4th          | 2                  | 90                                         | 25                                    | 115                                     | 0                                       | 22                            | SOLD       |
| B402     | 4th          | 2                  | 90                                         | 20                                    | 110                                     | 0                                       | 22                            | SOLD       |
| B403     | 4th          | 3                  | 118                                        | 44                                    | 162                                     | 0                                       | 29                            | 600,000    |

### BUILDING C

| Apt. No. | Floor<br>No. | No. of<br>Bedrooms | Covered<br>Internal<br>Area m <sup>2</sup> | Covered<br>Terraces<br>m <sup>2</sup> | Total<br>Covered<br>Area m <sup>2</sup> | Uncovered<br>Terraces<br>m <sup>2</sup> | Common<br>Area m <sup>2</sup> | Price<br>€ |
|----------|--------------|--------------------|--------------------------------------------|---------------------------------------|-----------------------------------------|-----------------------------------------|-------------------------------|------------|
| C101     | 1st          | 1                  | 56                                         | 19                                    | 75                                      | 3                                       | 19                            | SOLD       |
| C102     | 1st          | 1                  | 52                                         | 17                                    | 69                                      | 26                                      | 17                            | SOLD       |
| C103     | 1st          | 2                  | 90                                         | 20                                    | 110                                     | 3                                       | 30                            | SOLD       |
| C104     | 1st          | 2                  | 90                                         | 28                                    | 118                                     | 16                                      | 30                            | 425,000    |
| C201     | 2nd          | 1                  | 56                                         | 19                                    | 75                                      | 0                                       | 19                            | 305,000    |
| C202     | 2nd          | 1                  | 52                                         | 17                                    | 69                                      | 0                                       | 17                            | 295,000    |
| C203     | 2nd          | 2                  | 90                                         | 20                                    | 110                                     | 0                                       | 30                            | 425,000    |
| C204     | 2nd          | 2                  | 90                                         | 25                                    | 115                                     | 3                                       | 30                            | 455,000    |
| C301     | 3rd          | 1                  | 56                                         | 19                                    | 75                                      | 0                                       | 19                            | SOLD       |
| C302     | 3rd          | 1                  | 52                                         | 17                                    | 69                                      | 0                                       | 17                            | SOLD       |
| C303     | 3rd          | 2                  | 90                                         | 20                                    | 110                                     | 0                                       | 30                            | RESERVED   |
| C304     | 3rd          | 2                  | 90                                         | 25                                    | 115                                     | 0                                       | 30                            | 475,000    |
| C401     | 4th          | 1                  | 56                                         | 19                                    | 75                                      | 0                                       | 19                            | SOLD       |
| C402     | 4th          | 1                  | 52                                         | 17                                    | 69                                      | 0                                       | 17                            | SOLD       |
| C403     | 4th          | 2                  | 90                                         | 20                                    | 110                                     | 0                                       | 30                            | SOLD       |
| C404     | 4th          | 2                  | 90                                         | 28                                    | 118                                     | 0                                       | 30                            | RESERVED   |

### BUILDING D

| Apt. No. | Floor<br>No. | No. of<br>Bedrooms | Covered<br>Internal<br>Area m <sup>2</sup> | Covered<br>Terraces<br>m <sup>2</sup> | Total<br>Covered<br>Area m <sup>2</sup> | Uncovered<br>Terraces<br>m <sup>2</sup> | Common<br>Area m <sup>2</sup> | Price<br>€ |
|----------|--------------|--------------------|--------------------------------------------|---------------------------------------|-----------------------------------------|-----------------------------------------|-------------------------------|------------|
| D101     | 1st          | 2                  | 90                                         | 28                                    | 118                                     | 16                                      | 30                            | 425,000    |
| D102     | 1st          | 2                  | 90                                         | 20                                    | 110                                     | 3                                       | 30                            | SOLD       |
| D103     | 1st          | 1                  | 52                                         | 17                                    | 69                                      | 26                                      | 17                            | SOLD       |
| D104     | 1st          | 1                  | 56                                         | 19                                    | 75                                      | 3                                       | 19                            | 275,000    |
| D201     | 2nd          | 2                  | 90                                         | 25                                    | 115                                     | 3                                       | 30                            | 455,000    |
| D202     | 2nd          | 2                  | 90                                         | 20                                    | 110                                     | 0                                       | 30                            | SOLD       |
| D203     | 2nd          | 1                  | 52                                         | 17                                    | 69                                      | 0                                       | 17                            | RESERVED   |
| D204     | 2nd          | 1                  | 56                                         | 19                                    | 75                                      | 0                                       | 19                            | 305,000    |
| D301     | 3rd          | 2                  | 90                                         | 25                                    | 115                                     | 0                                       | 30                            | 475,000    |
| D302     | 3rd          | 2                  | 90                                         | 20                                    | 110                                     | 0                                       | 30                            | 440,000    |
| D303     | 3rd          | 1                  | 52                                         | 17                                    | 69                                      | 0                                       | 17                            | SOLD       |
| D304     | 3rd          | 1                  | 56                                         | 19                                    | 75                                      | 0                                       | 19                            | 320,000    |
| D401     | 4th          | 2                  | 90                                         | 28                                    | 118                                     | 0                                       | 30                            | 500,000    |
| D402     | 4th          | 2                  | 90                                         | 20                                    | 110                                     | 0                                       | 30                            | 460,000    |
| D403     | 4th          | 1                  | 52                                         | 17                                    | 69                                      | 0                                       | 17                            | SOLD       |
| D404     | 4th          | 1                  | 56                                         | 19                                    | 75                                      | 0                                       | 19                            | RESERVED   |

### BUILDING E

| Apt. No. | Floor<br>No. | No. of<br>Bedrooms | Covered<br>Internal<br>Area m <sup>2</sup> | Covered<br>Terraces<br>m <sup>2</sup> | Total<br>Covered<br>Area m <sup>2</sup> | Uncovered<br>Terraces<br>m <sup>2</sup> | Common<br>Area m <sup>2</sup> | Price<br>€ |
|----------|--------------|--------------------|--------------------------------------------|---------------------------------------|-----------------------------------------|-----------------------------------------|-------------------------------|------------|
| E101     | 1st          | 2                  | 90                                         | 28                                    | 118                                     | 16                                      | 21                            | 430,000    |
| E102     | 1st          | 2                  | 90                                         | 20                                    | 110                                     | 4                                       | 21                            | SOLD       |
| E103     | 1st          | 3                  | 118                                        | 35                                    | 153                                     | 20                                      | 27                            | 500,000    |
| E201     | 2nd          | 2                  | 90                                         | 26                                    | 116                                     | 2                                       | 21                            | 445,000    |
| E202     | 2nd          | 2                  | 90                                         | 20                                    | 110                                     | 0                                       | 21                            | SOLD       |
| E203     | 2nd          | 3                  | 118                                        | 35                                    | 153                                     | 0                                       | 27                            | 525,000    |
| E301     | 3rd          | 2                  | 90                                         | 26                                    | 116                                     | 0                                       | 21                            | 460,000    |
| E302     | 3rd          | 2                  | 90                                         | 20                                    | 110                                     | 0                                       | 21                            | 425,000    |
| E303     | 3rd          | 3                  | 118                                        | 35                                    | 153                                     | 5                                       | 27                            | 540,000    |
| E401     | 4th          | 2                  | 90                                         | 26                                    | 116                                     | 0                                       | 21                            | 480,000    |
| E402     | 4th          | 2                  | 90                                         | 20                                    | 110                                     | 0                                       | 21                            | 445,000    |
| E403     | 4th          | 3                  | 118                                        | 35                                    | 153                                     | 0                                       | 27                            | SOLD       |

### BUILDING F

| Apt.<br>No. | Floor<br>No. | No. of<br>Bedrooms | Covered<br>Internal<br>Area m <sup>2</sup> | Covered<br>Terraces<br>m <sup>2</sup> | Total<br>Covered<br>Area m <sup>2</sup> | Uncovered<br>Terraces<br>m <sup>2</sup> | Common<br>Area m <sup>2</sup> | Price<br>€ |
|-------------|--------------|--------------------|--------------------------------------------|---------------------------------------|-----------------------------------------|-----------------------------------------|-------------------------------|------------|
| F101        | 1st          | 3                  | 118                                        | 42                                    | 160                                     | 20                                      | 28                            | 560,000    |
| F103        | 1st          | 3                  | 118                                        | 42                                    | 160                                     | 26                                      | 28                            | 560,000    |
| F201        | 2nd          | 3                  | 118                                        | 42                                    | 160                                     | 7                                       | 28                            | 580,000    |
| F202        | 2nd          | 2                  | 90                                         | 21                                    | 111                                     | 0                                       | 22                            | 425,000    |
| F203        | 2nd          | 3                  | 118                                        | 42                                    | 160                                     | 0                                       | 28                            | 580,000    |
| F301        | 3rd          | 3                  | 118                                        | 42                                    | 160                                     | 0                                       | 28                            | SOLD       |
| F302        | 3rd          | 2                  | 90                                         | 21                                    | 111                                     | 0                                       | 22                            | SOLD       |
| F303        | 3rd          | 3                  | 118                                        | 42                                    | 160                                     | 7                                       | 28                            | 595,000    |
| F401        | 4th          | 3                  | 118                                        | 42                                    | 160                                     | 0                                       | 28                            | 630,000    |
| F402        | 4th          | 2                  | 90                                         | 21                                    | 111                                     | 0                                       | 22                            | 460,000    |
| F403        | 4th          | 3                  | 118                                        | 42                                    | 160                                     | 0                                       | 28                            | RESERVED   |

### VILLAS

| Villa No. | Plot Size | No. of<br>Bedrooms | Covered<br>Internal<br>Area m <sup>2</sup> | Covered<br>Terraces<br>m <sup>2</sup> | Total<br>Covered<br>Area m <sup>2</sup> | Uncovered<br>Terraces<br>m <sup>2</sup> | Common<br>Area m <sup>2</sup> | Price<br>€ |
|-----------|-----------|--------------------|--------------------------------------------|---------------------------------------|-----------------------------------------|-----------------------------------------|-------------------------------|------------|
| 1         | 406       | 3                  | 146                                        | 65                                    | 211                                     | 49                                      | 7                             | 950,000    |
| 2         | 406       | 3                  | 146                                        | 65                                    | 211                                     | 49                                      | 7                             | 905,000    |
| 3         | 406       | 3                  | 146                                        | 65                                    | 211                                     | 49                                      | 7                             | 950,000    |
| 4         | 406       | 3                  | 146                                        | 65                                    | 211                                     | 49                                      | 7                             | 950,000    |
| 5         | 406       | 3                  | 146                                        | 65                                    | 211                                     | 49                                      | 7                             | 905,000    |
| 6         | 406       | 3                  | 146                                        | 65                                    | 211                                     | 49                                      | 7                             | 905,000    |
| 7         | 406       | 3                  | 146                                        | 65                                    | 211                                     | 49                                      | 7                             | 950,000    |
| 8         | 604       | 4                  | 218                                        | 84                                    | 302                                     | 115                                     | 11                            | RESERVED   |
| 9         | 604       | 4                  | 218                                        | 84                                    | 302                                     | 115                                     | 11                            | RESERVED   |