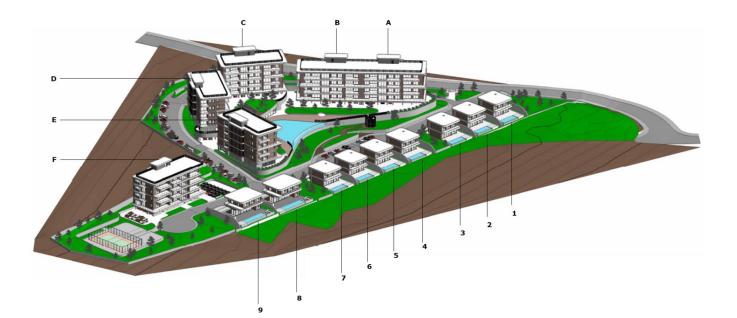

### BUILDING A

SENVIEW

HEIGHTS

| Apt. No. | Floor<br>No. | No. of<br>Bedrooms | Covered<br>Internal<br>Area m <sup>2</sup> | Covered<br>Terraces<br>m <sup>2</sup> | Total<br>Covered<br>Area m <sup>2</sup> | Uncovered<br>Terraces<br>m <sup>2</sup> | Common<br>Area m <sup>2</sup> | Price<br>€ |
|----------|--------------|--------------------|--------------------------------------------|---------------------------------------|-----------------------------------------|-----------------------------------------|-------------------------------|------------|
| A101     | 1st          | 3                  | 118                                        | 35                                    | 153                                     | 20                                      | 27                            | RESERVED   |
| A102     | 1st          | 2                  | 90                                         | 20                                    | 110                                     | 4                                       | 21                            | RESERVED   |
| A103     | 1st          | 2                  | 90                                         | 25                                    | 115                                     | 4                                       | 21                            | RESERVED   |
| A201     | 2nd          | 3                  | 118                                        | 35                                    | 153                                     | 0                                       | 27                            | RESERVED   |
| A202     | 2nd          | 2                  | 90                                         | 20                                    | 110                                     | 0                                       | 21                            | RESERVED   |
| A203     | 2nd          | 2                  | 90                                         | 25                                    | 115                                     | 0                                       | 21                            | RESERVED   |
| A301     | 3rd          | 3                  | 118                                        | 35                                    | 153                                     | 5                                       | 27                            | RESERVED   |
| A302     | 3rd          | 2                  | 90                                         | 20                                    | 110                                     | 0                                       | 21                            | RESERVED   |
| A303     | 3rd          | 2                  | 90                                         | 25                                    | 115                                     | 4                                       | 21                            | RESERVED   |
| A401     | 4th          | 3                  | 118                                        | 35                                    | 153                                     | 0                                       | 27                            | RESERVED   |
| A402     | 4th          | 2                  | 90                                         | 20                                    | 110                                     | 0                                       | 21                            | RESERVED   |
| A403     | 4th          | 2                  | 90                                         | 25                                    | 115                                     | 0                                       | 21                            | RESERVED   |

### BUILDING B

| Apt. No. | Floor<br>No. | No. of<br>Bedrooms | Covered<br>Internal<br>Area m <sup>2</sup> | Covered<br>Terraces<br>m <sup>2</sup> | Total<br>Covered<br>Area m <sup>2</sup> | Uncovered<br>Terraces<br>m <sup>2</sup> | Common<br>Area m <sup>2</sup> | Price<br>€ |
|----------|--------------|--------------------|--------------------------------------------|---------------------------------------|-----------------------------------------|-----------------------------------------|-------------------------------|------------|
| B101     | 1st          | 2                  | 90                                         | 25                                    | 115                                     | 4                                       | 22                            | 405,000    |
| B102     | 1st          | 2                  | 90                                         | 20                                    | 110                                     | 3                                       | 22                            | RESERVED   |
| B103     | 1st          | 1                  | 52                                         | 24                                    | 76                                      | 19                                      | 13                            | 285,000    |
| B104     | 1st          | 1                  | 56                                         | 23                                    | 79                                      | 0                                       | 14                            | 275,000    |
| B201     | 2nd          | 2                  | 90                                         | 25                                    | 115                                     | 0                                       | 22                            | SOLD       |
| B202     | 2nd          | 2                  | 90                                         | 20                                    | 110                                     | 0                                       | 22                            | RESERVED   |
| B203     | 2nd          | 1                  | 52                                         | 27                                    | 79                                      | 0                                       | 13                            | 305,000    |
| B204     | 2nd          | 1                  | 56                                         | 23                                    | 79                                      | 0                                       | 14                            | 295,000    |
| B301     | 3rd          | 2                  | 90                                         | 25                                    | 115                                     | 4                                       | 22                            | RESERVED   |
| B302     | 3rd          | 2                  | 90                                         | 20                                    | 110                                     | 4                                       | 22                            | SOLD       |
| B303     | 3rd          | 3                  | 118                                        | 44                                    | 162                                     | 6                                       | 29                            | RESERVED   |
| B401     | 4th          | 2                  | 90                                         | 25                                    | 115                                     | 0                                       | 22                            | RESERVED   |
| B402     | 4th          | 2                  | 90                                         | 20                                    | 110                                     | 0                                       | 22                            | RESERVED   |
| B403     | 4th          | 3                  | 118                                        | 44                                    | 162                                     | 0                                       | 29                            | 570,000    |

## BUILDING C

| Apt. No. | Floor<br>No. | No. of<br>Bedrooms | Covered<br>Internal<br>Area m <sup>2</sup> | Covered<br>Terraces<br>m <sup>2</sup> | Total<br>Covered<br>Area m <sup>2</sup> | Uncovered<br>Terraces<br>m <sup>2</sup> | Common<br>Area m <sup>2</sup> | Price<br>€ |
|----------|--------------|--------------------|--------------------------------------------|---------------------------------------|-----------------------------------------|-----------------------------------------|-------------------------------|------------|
| C101     | 1st          | 1                  | 56                                         | 19                                    | 75                                      | 3                                       | 19                            | RESERVED   |
| C102     | 1st          | 1                  | 52                                         | 17                                    | 69                                      | 26                                      | 17                            | SOLD       |
| C103     | 1st          | 2                  | 90                                         | 20                                    | 110                                     | 3                                       | 30                            | RESERVED   |
| C104     | 1st          | 2                  | 90                                         | 28                                    | 118                                     | 16                                      | 30                            | 405,000    |
| C201     | 2nd          | 1                  | 56                                         | 19                                    | 75                                      | 0                                       | 19                            | 290,000    |
| C202     | 2nd          | 1                  | 52                                         | 17                                    | 69                                      | 0                                       | 17                            | 280,000    |
| C203     | 2nd          | 2                  | 90                                         | 20                                    | 110                                     | 0                                       | 30                            | 405,000    |
| C204     | 2nd          | 2                  | 90                                         | 25                                    | 115                                     | 3                                       | 30                            | 435,000    |
| C301     | 3rd          | 1                  | 56                                         | 19                                    | 75                                      | 0                                       | 19                            | SOLD       |
| C302     | 3rd          | 1                  | 52                                         | 17                                    | 69                                      | 0                                       | 17                            | SOLD       |
| C303     | 3rd          | 2                  | 90                                         | 20                                    | 110                                     | 0                                       | 30                            | RESERVED   |
| C304     | 3rd          | 2                  | 90                                         | 25                                    | 115                                     | 0                                       | 30                            | 445,000    |
| C401     | 4th          | 1                  | 56                                         | 19                                    | 75                                      | 0                                       | 19                            | SOLD       |
| C402     | 4th          | 1                  | 52                                         | 17                                    | 69                                      | 0                                       | 17                            | SOLD       |
| C403     | 4th          | 2                  | 90                                         | 20                                    | 110                                     | 0                                       | 30                            | SOLD       |
| C404     | 4th          | 2                  | 90                                         | 28                                    | 118                                     | 0                                       | 30                            | 475,000    |

### BUILDING D

| Apt. No. | Floor<br>No. | No. of<br>Bedrooms | Covered<br>Internal<br>Area m <sup>2</sup> | Covered<br>Terraces<br>m <sup>2</sup> | Total<br>Covered<br>Area m <sup>2</sup> | Uncovered<br>Terraces<br>m <sup>2</sup> | Common<br>Area m <sup>2</sup> | Price<br>€ |
|----------|--------------|--------------------|--------------------------------------------|---------------------------------------|-----------------------------------------|-----------------------------------------|-------------------------------|------------|
| D101     | 1st          | 2                  | 90                                         | 28                                    | 118                                     | 16                                      | 30                            | 405,000    |
| D102     | 1st          | 2                  | 90                                         | 20                                    | 110                                     | 3                                       | 30                            | RESERVED   |
| D103     | 1st          | 1                  | 52                                         | 17                                    | 69                                      | 26                                      | 17                            | RESERVED   |
| D104     | 1st          | 1                  | 56                                         | 19                                    | 75                                      | 3                                       | 19                            | 260,000    |
| D201     | 2nd          | 2                  | 90                                         | 25                                    | 115                                     | 3                                       | 30                            | 435,000    |
| D202     | 2nd          | 2                  | 90                                         | 20                                    | 110                                     | 0                                       | 30                            | SOLD       |
| D203     | 2nd          | 1                  | 52                                         | 17                                    | 69                                      | 0                                       | 17                            | 280,000    |
| D204     | 2nd          | 1                  | 56                                         | 19                                    | 75                                      | 0                                       | 19                            | 290,000    |
| D301     | 3rd          | 2                  | 90                                         | 25                                    | 115                                     | 0                                       | 30                            | 445,000    |
| D302     | 3rd          | 2                  | 90                                         | 20                                    | 110                                     | 0                                       | 30                            | 415,000    |
| D303     | 3rd          | 1                  | 52                                         | 17                                    | 69                                      | 0                                       | 17                            | SOLD       |
| D304     | 3rd          | 1                  | 56                                         | 19                                    | 75                                      | 0                                       | 19                            | 300,000    |
| D401     | 4th          | 2                  | 90                                         | 28                                    | 118                                     | 0                                       | 30                            | 475,000    |
| D402     | 4th          | 2                  | 90                                         | 20                                    | 110                                     | 0                                       | 30                            | 435,000    |
| D403     | 4th          | 1                  | 52                                         | 17                                    | 69                                      | 0                                       | 17                            | SOLD       |
| D404     | 4th          | 1                  | 56                                         | 19                                    | 75                                      | 0                                       | 19                            | RESERVED   |

### BUILDING E

| Apt. No. | Floor<br>No. | No. of<br>Bedrooms | Covered<br>Internal<br>Area m <sup>2</sup> | Covered<br>Terraces<br>m <sup>2</sup> | Total<br>Covered<br>Area m <sup>2</sup> | Uncovered<br>Terraces<br>m <sup>2</sup> | Common<br>Area m <sup>2</sup> | Price<br>€ |
|----------|--------------|--------------------|--------------------------------------------|---------------------------------------|-----------------------------------------|-----------------------------------------|-------------------------------|------------|
| E101     | 1st          | 2                  | 90                                         | 28                                    | 118                                     | 16                                      | 21                            | 415,000    |
| E102     | 1st          | 2                  | 90                                         | 20                                    | 110                                     | 4                                       | 21                            | SOLD       |
| E103     | 1st          | 3                  | 118                                        | 35                                    | 153                                     | 20                                      | 27                            | 475,000    |
| E201     | 2nd          | 2                  | 90                                         | 26                                    | 116                                     | 2                                       | 21                            | 425,000    |
| E202     | 2nd          | 2                  | 90                                         | 20                                    | 110                                     | 0                                       | 21                            | RESERVED   |
| E203     | 2nd          | 3                  | 118                                        | 35                                    | 153                                     | 0                                       | 27                            | 500,000    |
| E301     | 3rd          | 2                  | 90                                         | 26                                    | 116                                     | 0                                       | 21                            | 435,000    |
| E302     | 3rd          | 2                  | 90                                         | 20                                    | 110                                     | 0                                       | 21                            | 405,000    |
| E303     | 3rd          | 3                  | 118                                        | 35                                    | 153                                     | 5                                       | 27                            | 510,000    |
| E401     | 4th          | 2                  | 90                                         | 26                                    | 116                                     | 0                                       | 21                            | 455,000    |
| E402     | 4th          | 2                  | 90                                         | 20                                    | 110                                     | 0                                       | 21                            | 425,000    |
| E403     | 4th          | 3                  | 118                                        | 35                                    | 153                                     | 0                                       | 27                            | SOLD       |

### BUILDING F

| Apt.<br>No. | Floor<br>No. | No. of<br>Bedrooms | Covered<br>Internal<br>Area m <sup>2</sup> | Covered<br>Terraces<br>m <sup>2</sup> | Total<br>Covered<br>Area m <sup>2</sup> | Uncovered<br>Terraces<br>m <sup>2</sup> | Common<br>Area m <sup>2</sup> | Price<br>€ |
|-------------|--------------|--------------------|--------------------------------------------|---------------------------------------|-----------------------------------------|-----------------------------------------|-------------------------------|------------|
| F101        | 1st          | 3                  | 118                                        | 42                                    | 160                                     | 20                                      | 28                            | 540,000    |
| F103        | 1st          | 3                  | 118                                        | 42                                    | 160                                     | 26                                      | 28                            | 540,000    |
| F201        | 2nd          | 3                  | 118                                        | 42                                    | 160                                     | 7                                       | 28                            | 550,000    |
| F202        | 2nd          | 2                  | 90                                         | 21                                    | 111                                     | 0                                       | 22                            | 405,000    |
| F203        | 2nd          | 3                  | 118                                        | 42                                    | 160                                     | 0                                       | 28                            | 550,000    |
| F301        | 3rd          | 3                  | 118                                        | 42                                    | 160                                     | 0                                       | 28                            | SOLD       |
| F302        | 3rd          | 2                  | 90                                         | 21                                    | 111                                     | 0                                       | 22                            | RESERVED   |
| F303        | 3rd          | 3                  | 118                                        | 42                                    | 160                                     | 7                                       | 28                            | 560,000    |
| F401        | 4th          | 3                  | 118                                        | 42                                    | 160                                     | 0                                       | 28                            | 595,000    |
| F402        | 4th          | 2                  | 90                                         | 21                                    | 111                                     | 0                                       | 22                            | 435,000    |
| F403        | 4th          | 3                  | 118                                        | 42                                    | 160                                     | 0                                       | 28                            | RESERVED   |

### VILLAS

| Villa No. | Plot Size | No. of<br>Bedrooms | Covered<br>Internal<br>Area m <sup>2</sup> | Covered<br>Terraces<br>m <sup>2</sup> | Total<br>Covered<br>Area m <sup>2</sup> | Uncovered<br>Terraces<br>m <sup>2</sup> | Common<br>Area m <sup>2</sup> | Price<br>€ |
|-----------|-----------|--------------------|--------------------------------------------|---------------------------------------|-----------------------------------------|-----------------------------------------|-------------------------------|------------|
| 1         | 406       | 3                  | 146                                        | 65                                    | 211                                     | 49                                      | 7                             | 920,000    |
| 2         | 406       | 3                  | 146                                        | 65                                    | 211                                     | 49                                      | 7                             | 880,000    |
| 3         | 406       | 3                  | 146                                        | 65                                    | 211                                     | 49                                      | 7                             | 920,000    |
| 4         | 406       | 3                  | 146                                        | 65                                    | 211                                     | 49                                      | 7                             | 920,000    |
| 5         | 406       | 3                  | 146                                        | 65                                    | 211                                     | 49                                      | 7                             | 880,000    |
| 6         | 406       | 3                  | 146                                        | 65                                    | 211                                     | 49                                      | 7                             | 880,000    |
| 7         | 406       | 3                  | 146                                        | 65                                    | 211                                     | 49                                      | 7                             | 920,000    |
| 8         | 604       | 4                  | 218                                        | 84                                    | 302                                     | 115                                     | 11                            | RESERVED   |
| 9         | 604       | 4                  | 218                                        | 84                                    | 302                                     | 115                                     | 11                            | RESERVED   |