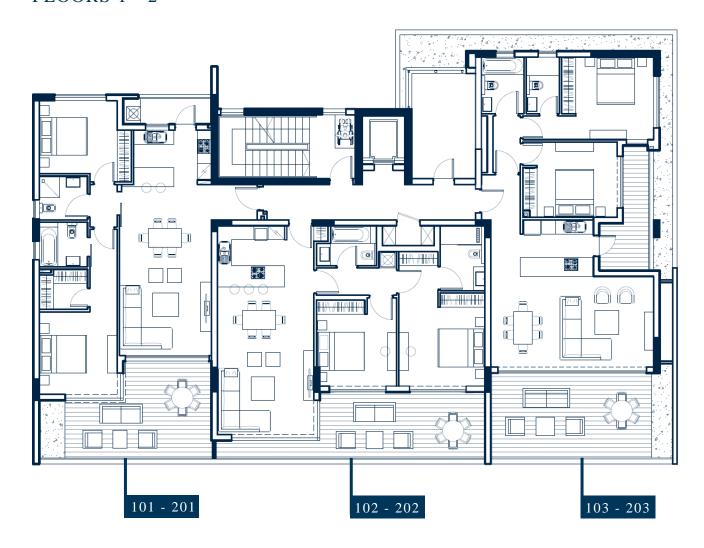

e.











Images used are indicative and specifications are subject to change

# NAFTIKOS RESIDENCES

Here, it's you, between the sea and the city. Naftikos Residences has been crafted to make the most of its unrivalled location. This is urban lifestyle redesigned, to seamlessly combine luxury and convenience, with quality and creativity.

LIFE INSPIRED BY THE SEA

### THE LOCATION

#### 50M METRES FROM LIMASSOL'S SEAFRONT



### **GROUND FLOOR**



- A Pedestrian entrance
- B Parking entrance / exit
- C Building A main entrance
- D Building B main entrance
- E Lift
  - F Staircase

- G Parking space
- H Storeroom

- Swimming pool
- J Changing room & toilet

### BUILDING A FLOORS 1 - 5



# BUILDING A ROOF TERRACES



All plans are for indicative use only.

## BUILDING B FLOORS 1 - 2



## BUILDING B FLOORS 3 - 5



# BUILDING B ROOF TERRACES



All plans are for indicative use only.

# SCHEDULE OF AREAS BUILDING A

| Apt. No. | Floor No. | No. of<br>Bedrooms | Covered Internal<br>Area m <sup>2</sup> | Covered<br>Terraces m <sup>2</sup> | Total Covered<br>Area m <sup>2</sup> | Roof<br>Terrace m <sup>2</sup> |
|----------|-----------|--------------------|-----------------------------------------|------------------------------------|--------------------------------------|--------------------------------|
| A 101    | 1st       | 3                  | 119                                     | 36                                 | 155                                  |                                |
| A 102    | 1st       | 2                  | 90