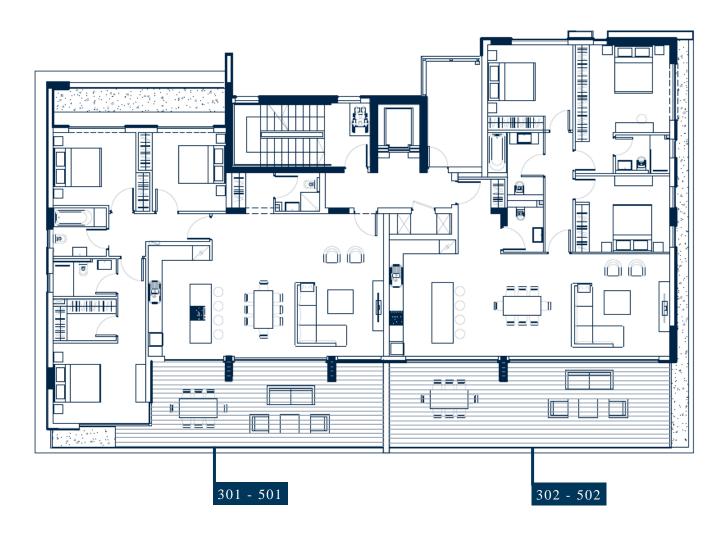

indicative and specifications are subject to change

# NAFTIKOS RESIDENCES

Here, it's you, between the sea and the city. Naftikos Residences has been crafted to make the most of its unrivalled location. This is urban lifestyle redesigned, to seamlessly combine luxury and convenience, with quality and creativity.

LIFE INSPIRED BY THE SEA

### THE LOCATION

#### 50M METRES FROM LIMASSOL'S SEAFRONT



### **GROUND FLOOR**



- A Pedestrian entrance
- B Parking entrance / exit
- C Building A main entrance
- D Building B main entrance
- E Lift
  - F Staircase

- G Parking space
- H Storeroom

- Swimming pool
- J Changing room & toilet

### BUILDING A FLOORS 1 - 5



# BUILDING A ROOF TERRACES



All plans are for indicative use only.

## BUILDING B FLOORS 1 - 2



## BUILDING B FLOORS 3 - 5



# BUILDING B ROOF TERRACES



All plans are for indicative use only.

# SCHEDULE OF AREAS BUILDING A

| Apt. No. | Floor No. | No. of<br>Bedrooms | Covered Internal<br>Area m <sup>2</sup> | Covered<br>Terraces m <sup>2</sup> | Total Covered<br>Area m <sup>2</sup> | Roof<br>Terrace m <sup>2</sup> |
|----------|-----------|--------------------|-----------------------------------------|------------------------------------|--------------------------------------|--------------------------------|
| A 101    | 1st       | 3                  | 119                                     | 36                                 | 155                                  |                                |
| A 102    | 1st       | 2                  | 90                                      | 19