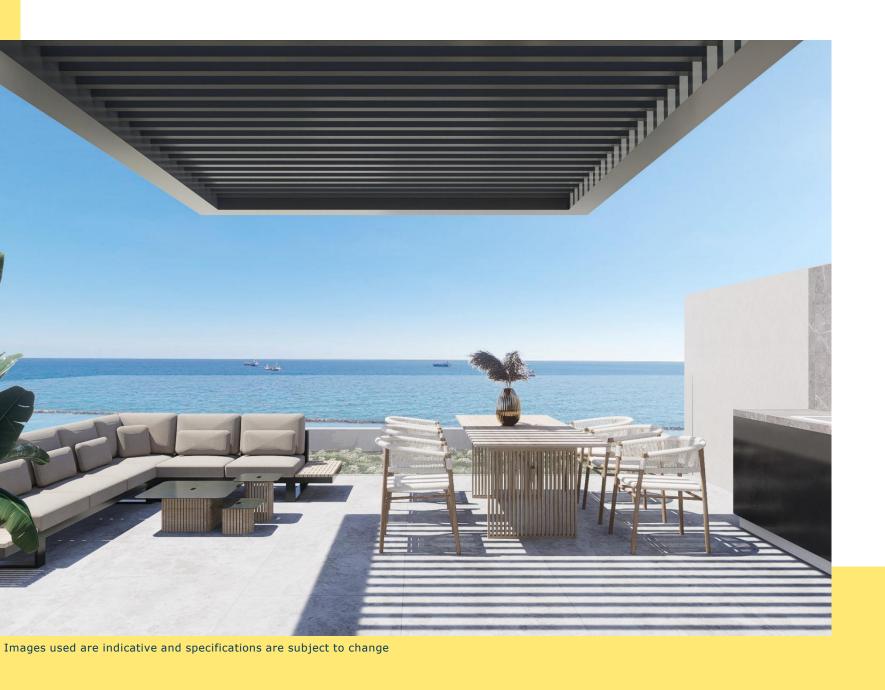

- Only 50m from the sea, near Limassol's Nautical Club.
- 37 spacious, well-designed two and three-bedroom apartments.
- Penthouses with private roof terraces.
- Communal swimming pool and landscaped gardens.
- One-minute walk to the beach, easy access to the city centre and the highway.
- Surrounded by an array of amenities, services and facilities, including hotels, cafés, restaurants, supermarkets and more.

Images used are indicative and specifications are subject to change