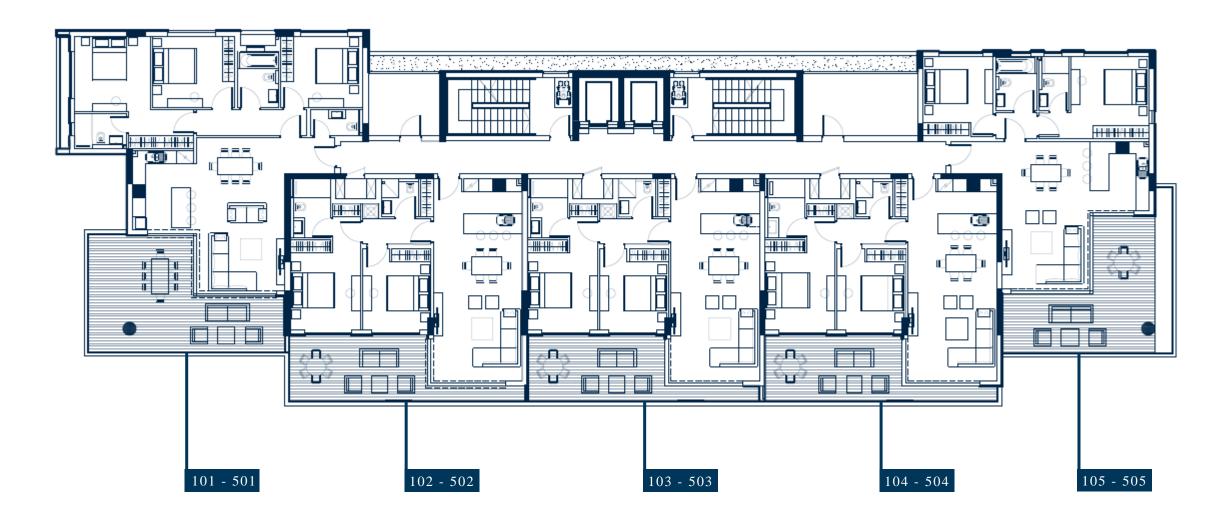

### BUILDING A FLOORS 1 - 5

# SCHEDULE OF AREAS BUILDING A

| Apt. No. | Floor No. | No. of<br>Bedrooms | Covered Internal<br>Area m <sup>2</sup> | Covered<br>Terraces m <sup>2</sup> | Total Covered<br>Area m <sup>2</sup> | Roof<br>Terrace m <sup>2</sup> |
|----------|-----------|--------------------|-----------------------------------------|------------------------------------|--------------------------------------|--------------------------------|
| A 101    | 1st       | 3                  | 119                                     | 36                                 | 155                                  |                                |
| A 102    | 1st       | 2                  | 90                                      | 19                                 | 109                                  |                                |
| A 103    | 1st       | 2                  | 90                                      | 19                                 | 109                                  |                                |
| A 104    | 1st       | 2                  | 90                                      | 19                                 | 109                                  |                                |
| A 105    | 1st       | 2                  | 90                                      | 29                                 | 119                                  |                                |
| A 201    | 2nd       | 3                  | 119                                     | 35                                 | 154                                  |                                |
| A 202    | 2nd       | 2                  | 90                                      | 19                                 | 109                                  |                                |
| A 203    | 2nd       | 2                  | 90                                      | 19                                 | 109                                  |                                |
| A 204    | 2nd       | 2                  | 90                                      | 19                                 | 109                                  |                                |
| A 205    | 2nd       | 2                  | 90                                      | 26                                 | 116                                  |                                |
| A 301    | 3rd       | 3                  | 119                                     | 36                                 | 155                                  |                                |
| A 302    | 3rd       | 2                  | 90                                      | 19                                 | 109                                  |                                |
| A 303    | 3rd       | 2                  | 90                                      | 19                                 | 109                                  |                                |
| A 304    | 3rd       | 2                  | 90                                      | 19                                 | 109                                  |                                |
| A 305    | 3rd       | 2                  | 90                                      | 35                                 | 125                                  |                                |
| A 401    | 4th       | 3                  | 119                                     | 36                                 | 155                                  |                                |
| A 402    | 4th       | 2                  | 90                                      | 19                                 | 109                                  |                                |
| A 403    | 4th       | 2                  | 90                                      | 19                                 | 109                                  |                                |
| A 404    | 4th       | 2                  | 90                                      | 19                                 | 109                                  |                                |
| A 405    | 4th       | 2                  | 90                                      | 35                                 | 125                                  |                                |
| A 501    | 5th       | 3                  | 119                                     | 52                                 | 171                                  | 48                             |
| A 502    | 5th       | 2                  | 90                                      | 19                                 | 109                                  | 47                             |
| A 503    | 5th       | 2                  | 90                                      | 19                                 | 109                                  | 47                             |
| A 504    | 5th       | 2                  | 90                                      | 19                                 | 109                                  | 47                             |
| A 505    | 5th       | 2                  | 90                                      | 51                                 | 141                                  | 46                             |