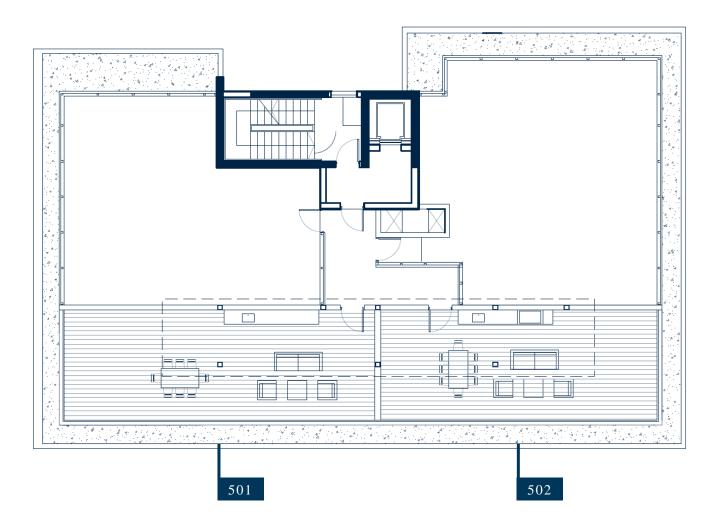

are subject to change

# NAFTIKOS RESIDENCES

Here, it's you, between the sea and the city. Naftikos Residences has been crafted to make the most of its unrivalled location. This is urban lifestyle redesigned, to seamlessly combine luxury and convenience, with quality and creativity.

LIFE INSPIRED BY THE SEA

### THE LOCATION

#### 50M METRES FROM LIMASSOL'S SEAFRONT



### **GROUND FLOOR**



- A Pedestrian entrance
- B Parking entrance / exit
- C Building A main entrance
- D Building B main entrance
- E Lift
  - F Staircase

- G Parking space
- H Storeroom

- Swimming pool
- J Changing room & toilet

### BUILDING A FLOORS 1 - 5



# BUILDING A ROOF TERRACES



All plans are for indicative use only.

## BUILDING B FLOORS 1 - 2



## BUILDING B FLOORS 3 - 5



# BUILDING B ROOF TERRACES



All plans are for indicative use only.

# SCHEDULE OF AREAS BUILDING A

| Apt. No. | Floor No. | No. of<br>Bedrooms | Covered Internal<br>Area m <sup>2</sup> | Covered<br>Terraces m <sup>2</sup> | Total Covered<br>Area m <sup>2</sup> | Roof<br>Terrace m <sup>2</sup> |
|----------|-----------|--------------------|-----------------------------------------|------------------------------------|--------------------------------------|--------------------------------|
| A 101    | 1st       | 3                  | 119                                     | 36                                 | 155                                  |                                |
| A 102    | 1st       | 2                  | 90                                      | 19                                 | 109