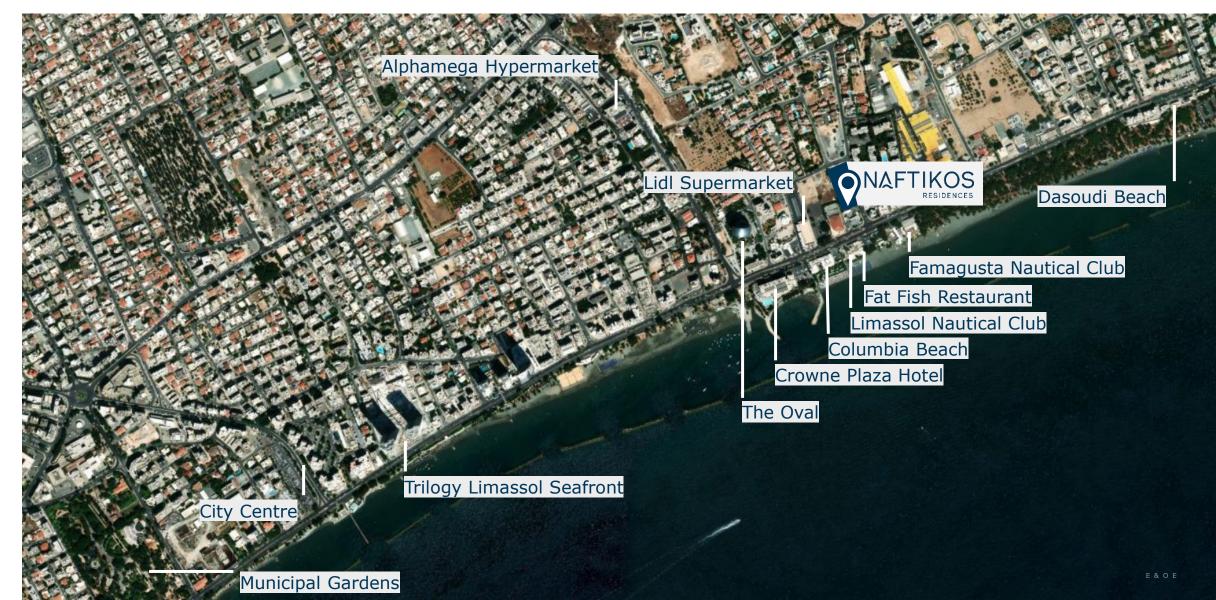

### THE LOCATION

#### 50M METRES FROM LIMASSOL'S SEAFRONT

- Only 50m from the sea, near Limassol's Nautical Club.
- 37 spacious, well-designed two and three-bedroom apartments.
- Penthouses with private roof terraces.
- Communal swimming pool and landscaped gardens.
- One-minute walk to the beach, easy access to the city centre and the highway.
- Surrounded by an array of amenities, services and facilities, including hotels, cafés, restaurants, supermarkets and more.