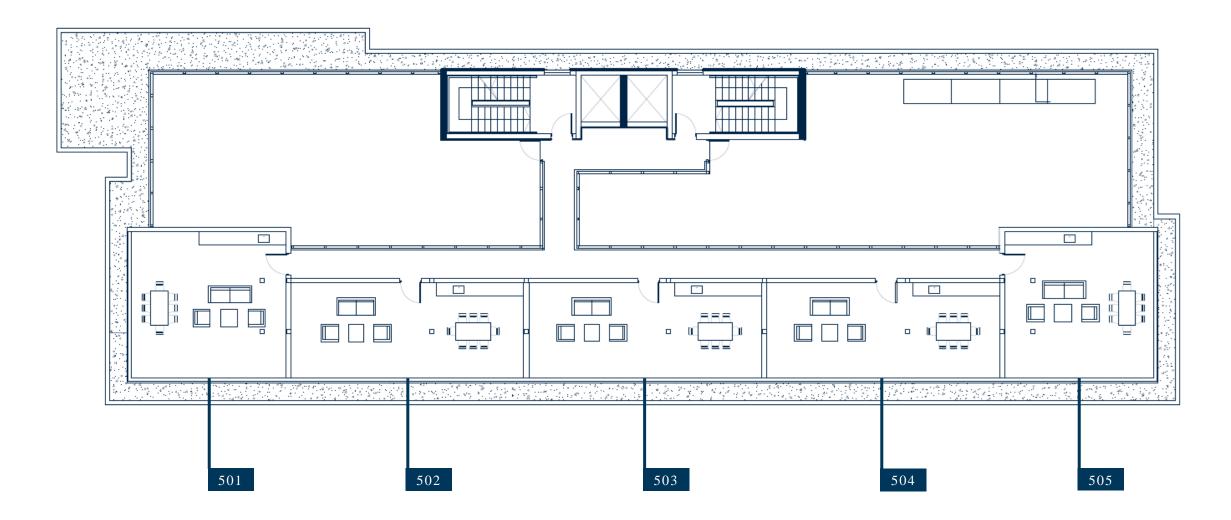

facilities, including hotels, cafés, restaurants, supermarkets and more.











Images used are indicative and specifications are subject to change

# NAFTIKOS RESIDENCES

Here, it's you, between the sea and the city. Naftikos Residences has been crafted to make the most of its unrivalled location. This is urban lifestyle redesigned, to seamlessly combine luxury and convenience, with quality and creativity.

LIFE INSPIRED BY THE SEA

### THE LOCATION

#### 50M METRES FROM LIMASSOL'S SEAFRONT



### **GROUND FLOOR**



- A Pedestrian entrance
- B Parking entrance / exit
- C Building A main entrance
- D Building B main entrance
- E Lift
  - F Staircase

- G Parking space
- H Storeroom

- Swimming pool
- J Changing room & toilet

### BUILDING A FLOORS 1 - 5



# BUILDING A ROOF TERRACES



All plans are for indicative use only.

## BUILDING B FLOORS 1 - 2



## BUILDING B FLOORS 3 - 5



# BUILDING B ROOF TERRACES



All plans are for indicative use only.

# SCHEDULE OF AREAS BUILDING A

| Apt. No. | Floor No. | No. of<br>Bedrooms | Covered Internal<br>Area m <sup>2</sup> | Covered<br>Terraces m <sup>2</sup> | Total Covered<br>Area m <sup>2</sup> | Roof<br>Terrace m <sup>2</sup> |
|----------|-----------|--------------------|-----------------------------------------|------------------------------------|--------------------------------------|--------------------------------|
| A 101    | 1st       | 3                  | 119                                     | 36                                 | 155                                  |                                |
| A 1