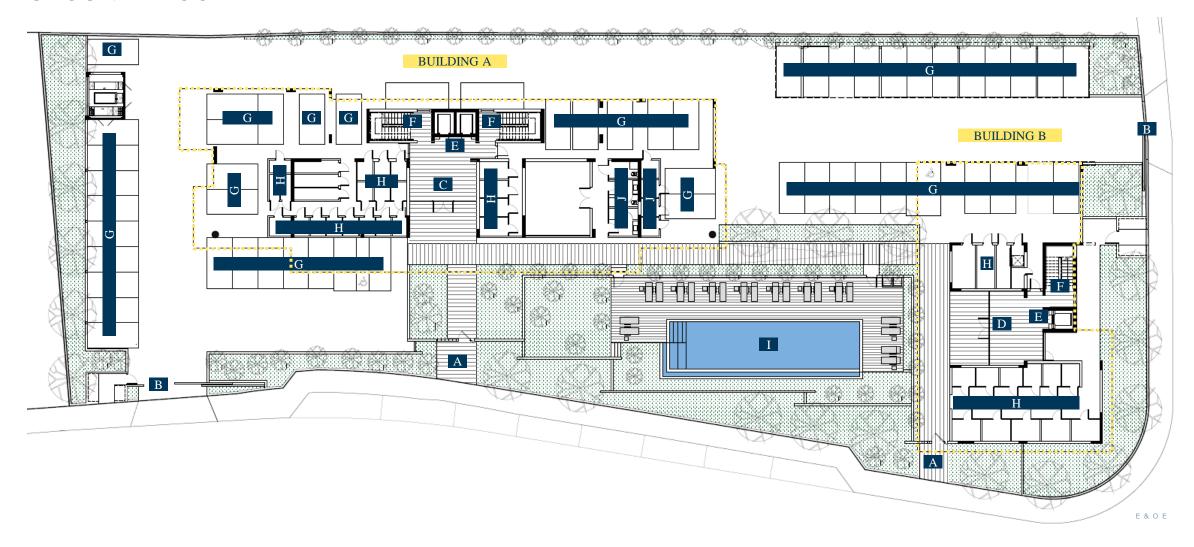

### **GROUND FLOOR**

- A Pedestrian entrance
- B Parking entrance / exit
- C Building A main entrance
- D Building B main entrance
- E Lift
  - F Staircase

- G Parking space
- H Storeroom

- Swimming pool
- J Changing room & toilet